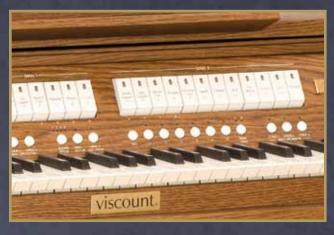

### **Principal Features**

- 1 x 61 note tracker touch keyboards, velocity sensitive for midi voices
- 21 tilt tab speaking stops
- 4 preset organ styles (Baroque 1 and 2, Romantic and Symphonic)
- 4 alternative temperaments

# **Playing Aids**

- Single expression pedal
- 6 general buttons
- 2 capture memories
- Transposes -3/+3 semitones
- Fully adjustable Tremulant (speed and depth)
- Adjustable split point to allow for solo/ accompaniment

## **Audio System and Sound Management**

- Master volume control
- Independent volume adjustment of Bass, Manual I and Manual II
- 4 internal speakers 2 full range and 2 tweeters
- 2 x 22 watt internal amplifiers
- Reverberation with slider depth control
- Stereo headphone output socket
- External outputs to 2 channels
- Midi in and out