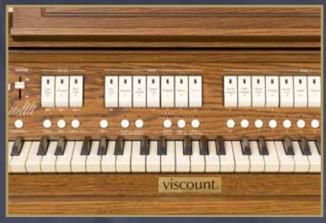

### **Principal Features**

- 1 x 61 note tracker touch keyboards, velocity sensitive for midi voices
- 21 tilt tab speaking stops
- 4 preset organ styles (Baroque 1 and 2, Romantic and Symphonic)
- 4 alternative temperaments

# **Playing Aids**

- Single expression pedal
- 6 general buttons
- 2 capture memories
- Transposes -3/+3 semitones
- Fully adjustable Tremulant (speed and depth)
- Adjustable split point to allow for solo/ accompaniment

## **Audio System and Sound Management**

- Master volume control
- Independent volume adjustment of Bass, Manual I and Manual II
- 4 internal speakers 2 full range and 2 tweeters
- 2 x 22 watt internal amplifiers
- Reverberation with slider depth control
- Stereo headphone output socket
- External outputs to 2 channels
- Midi in and out