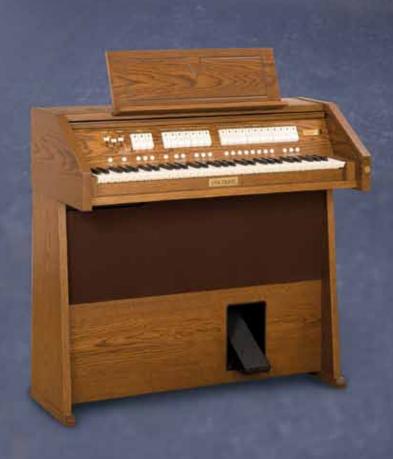

#### **Dimensions and Finishes**

- Dark or light oak real wood veneer with roll cover
- 98cm (W) 94cm (H) 46cm (D)
- Weight 55 Kg