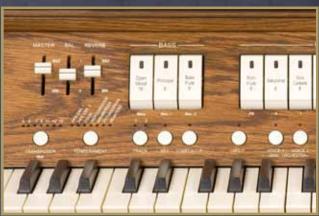

### **Principal Features**

- 1 x 61 note tracker touch keyboards, velocity sensitive for midi voices
- 21 tilt tab speaking stops
- 4 preset organ styles (Baroque 1 and 2, Romantic and Symphonic)
- 4 alternative temperaments

# **Playing Aids**

- Single expression pedal
- 6 general buttons
- 2 capture memories
- Transposes -3/+3 semitones
- Fully adjustable Tremulant (speed and depth)
- Adjustable split point to allow for solo/ accompaniment

## **Audio System and Sound Management**

- Master volume control
- Independent volume adjustment of Bass, Manual I and Manual II
- 4 internal speakers 2 full range and 2 tweeters
- 2 x 22 watt internal amplifiers
- Reverberation with slider depth control
- Stereo headphone output socket
- External outputs to 2 channels
- Midi in and out