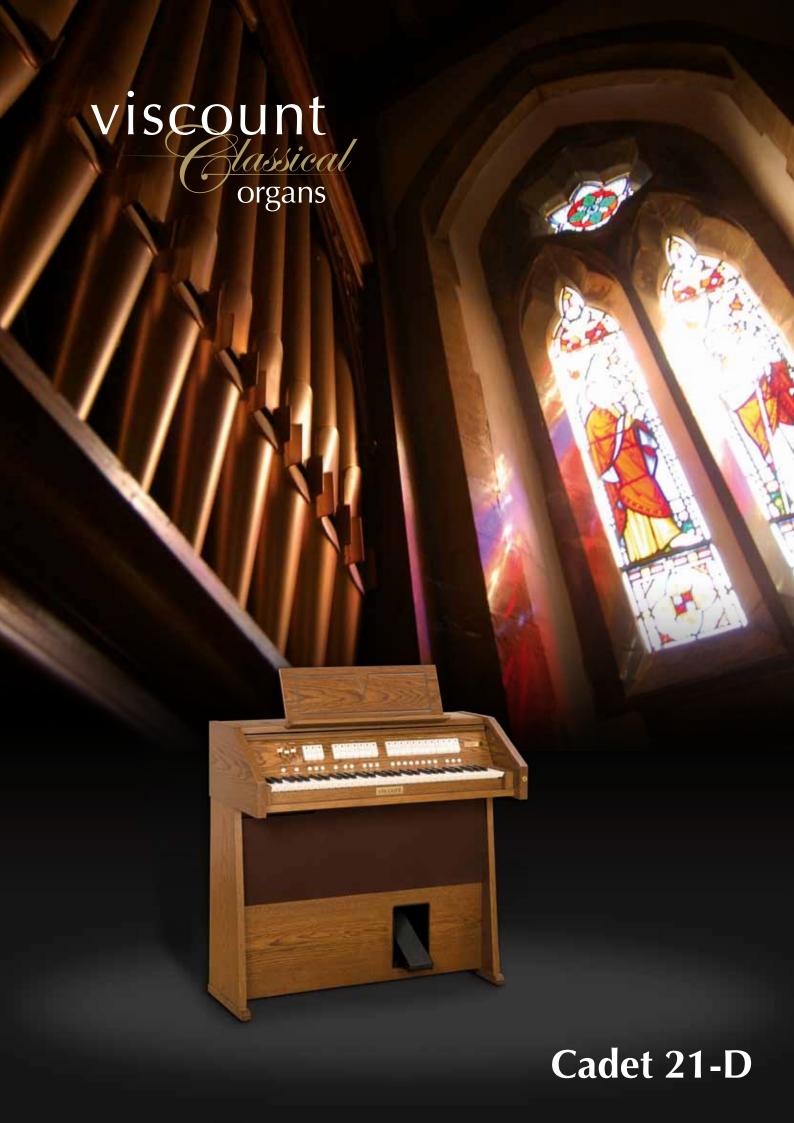

### **Principal Features**

- 1 x 61 note tracker touch keyboards, velocity sensitive for midi voices
- 21 tilt tab speaking stops
- 4 preset organ styles (Baroque 1 and 2, Romantic and Symphonic)
- 4 alternative temperaments

# **Playing Aids**

- Single expression pedal
- 6 general buttons
- 2 capture memories
- Transposes -3/+3 semitones
- Fully adjustable Tremulant (speed and depth)
- Adjustable split point to allow for solo/ accompaniment

## **Audio System and Sound Management**

- Master volume control
- Independent volume adjustment of Bass, Manual I and Manual II
- 4 internal speakers 2 full range and 2 tweeters
- 2 x 22 watt internal amplifiers
- Reverberation with slider depth control
- Stereo headphone output socket
- External outputs to 2 channels
- Midi in and out